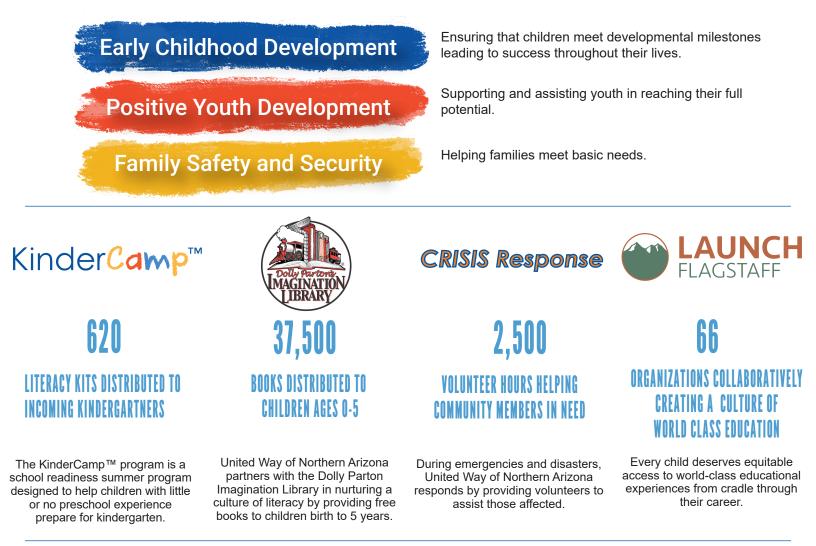

The United Way of Northern Arizona is investing in the power and potential of successful, resilient youth. Following are three Community-Inspired initiatives we believe are essential to achieving positive social change and sustainable impact for our youth and our community